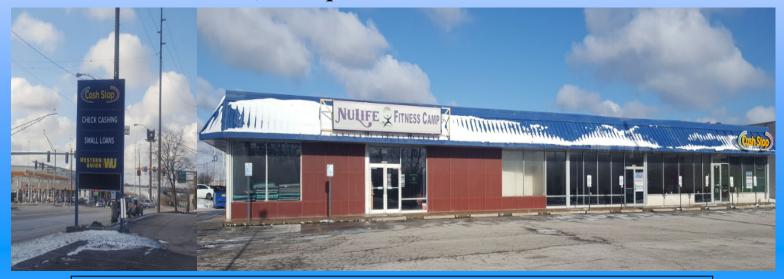

## Northfield Miles Plaza North Randall, Ohio

1,700 square feet available

**Description:** 4880 - 4890 Northfield Road. Plaza is 10,425 sq ft on .87 acres. The plaza sits on the NW corner of Northfield and Miles. Pylon signs on both roads with close access to i480 and i271.

**Nearby Tenants:** Dollar Tree, CitiTrends, Roses, Dollar General, Citi Blue, Sherwin Williams, Taco Bell, Burger King, McDonalds's, Home Depot, Forman Mills, U-Hall, Amazon's Fulfillment Center, MGM Casino, etc.